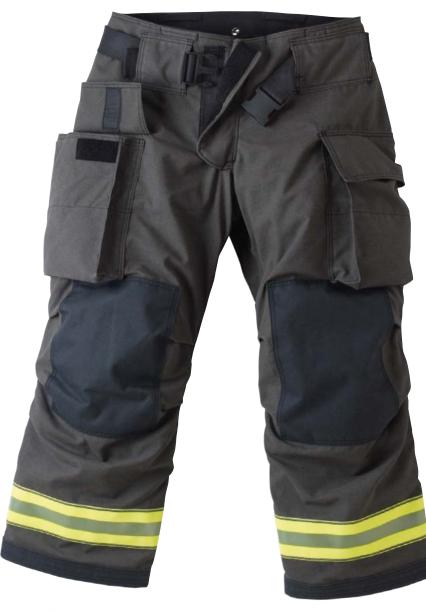

## G-XCEL®

Lightweight and flexible are hallmarks of this all-new chasis. With a longer back and shorter front on the jacket, you get more overlap where you need it with less where you don't. So everything about this contemporary design feels just right. The low-rise pants provide a modern fit, and with the added length you need for mobility in the knee and seat to bend, the pants don't ride down. Together with the extended back on the jacket, you can maintain generous overlap even with these lower-rise pant.

## PANTS STANDARD FEATURES

**AXTION® KNEE** adds length over the knee so you can step up, sit down, kneel, or crawl freely.

**AXTION® SEAT** adds length in the seat to allow you to bend at the waist and knees freely.

**VERTICAL FLY CLOSURE** with hook and dee and take-up straps or optional belt for fast and secure donning.

**INDEPENDENT STRETCH WAISTBAND** for unrestricted fit and no-gap protection with liner.

**DIAMOND CROTCH GUSSET** distributes stress in both shell and liner for durability.

**PADDED H-BACK RIPCORD SUSPENDERS** attach to horizontal loops so there is no hardware to dig in or pull out.

**THERMALLY ENHANCED KNEES** add a layer of thermal and moisture barrier to protect this high compression area.

**REVERSE BOOT CUT** is shorter in the back to avoid premature cuff wear.

**LEFT-HANDED OPENING** available (as LH Pant) for left-opening external harnesses with optional harness loops.

**EXPANSION CARGO POCKETS** are reinforced with KEVLAR® fabric inside.

Optional **SILIZONE® FOAM KNEES** make crawling almost heavenly and don't absorb water.