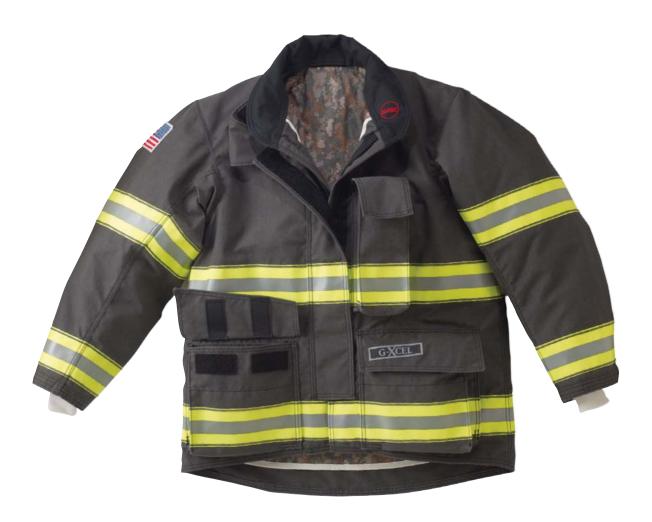

## G-XCEL®

Lightweight and flexible are hallmarks of this all-new chasis. With a longer back and shorter front on the jacket, you get more overlap where you need it with less where you don't. So everything about this contemporary design feels just right. The low-rise pants provide a modern fit, and with the added length you need for mobility in the knee and seat to bend, the pants don't ride down. Together with the extended back on the jacket, you can maintain generous overlap even with these lower-rise pant.

## **JACKET STANDARD FEATURES**

**STANDARD LONGER BACK** for more overlap coverage and space for lettering below the SCBA.

**AXTION® SLEEVE** provides extra length when you reach.

 $\ensuremath{\mathsf{FREE}\text{-}\mathsf{HANGING}}$  THROAT TAB stays out of your way when not deployed.

TELESCOPING SLEEVE BAND keep debris and water out.

**CONTOURED SLEEVES** are ergonomically curved to work with you — not against you.

Shorter **CONTOURED COLLAR** for easy interface with helmets.

YOCCO™ DRAG RESCUE DEVICE is easy to deploy when you need it, out of the way when you don't.

**CARGO/HANDWARMER POCKETS** lined with KEVLAR® fabric inside and NOMEX® fleece behind.

**GENEROUS LINER POCKET** is lined with moisture barrier.