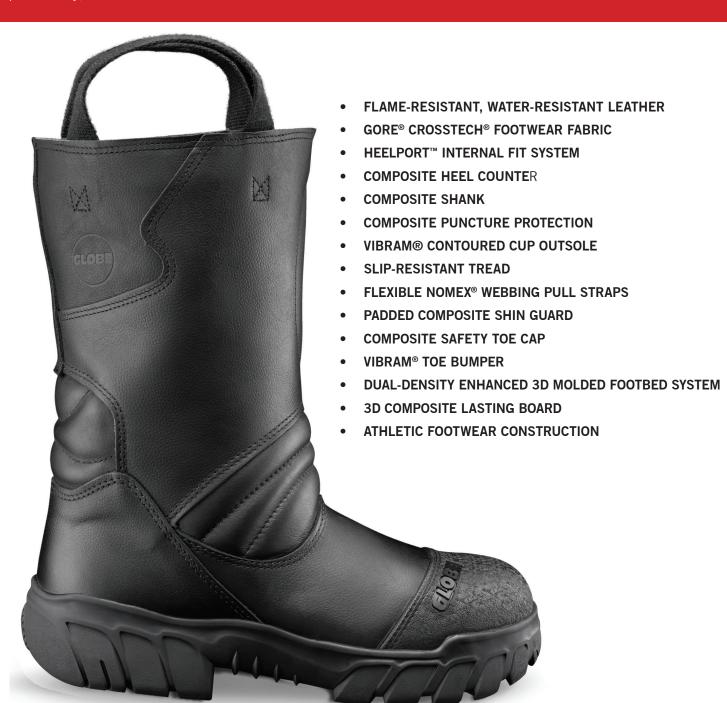

## **FEATURES**

- FLAME-RESISTANT, WATER-RESISTANT LEATHER. Specially softened, tumbled leather in high-flex areas to move with you.
- GORE® CROSSTECH® FOOTWEAR FABRIC. A full-height bootie liner made from a package of Omaha lining fabric, 300g insulation, and GORE® CROSSTECH® moisture barrier provides protection unmatched by any other waterproof, breathable barrier.
- HEELPORT™ INTERNAL FIT SYSTEM. Holds your heel securely so it won't slip while cushioning your ankle.
- COMPOSITE HEEL COUNTER. Individually molded to fit each size perfectly.
- COMPOSITE SHANK. Lighter than steel, doesn't transmit heat or cold, springs back to shape better.
- COMPOSITE PUNCTURE PROTECTION. Far more flexible than a steel plate and doesn't transmit heat or cold. Exceeds NFPA standards.
- VIBRAM® CONTOURED CUP OUTSOLE. Molded outsole wraps onto the leather upper for athletic shoe performance. Flame, abrasion, oil, acid, and slip-resistant compound engineered for high traction and durability even during prolonged exposure to extremes of heat and cold.
- SLIP-RESISTANT TREAD. Siping thin slits cut into flat areas across the sole opens up when flexed to provide additional traction on water and ice. Self-cleaning lugs and omnidirectional tread pattern designed for superior performance in all terrains and when working on ladders.
- FLEXIBLE NOMEX® WEBBING PULL STRAPS. Slide easily under turnout pants and are kind to your legs.
- PADDED COMPOSITE SHIN GUARD. Provides extra protection when you are working on a ladder.

- COMPOSITE SAFETY TOE CAP. Lighter than steel, doesn't transmit heat or cold, and exceeds NFPA 1977 standards for safety.
- VIBRAM® TOE BUMPER. For abrasion resistance when crawling. Cemented and 2-needle stitched to the vamp.
- DUAL-DENSITY ENHANCED 3D MOLDED FOOTBED SYSTEM. Removable dual-density footbeds are contoured to cradle and cushion the bottom of your feet and to provide arch support. Urethane foam bottom layer provides durable cushioning while a micro-cellular open-cell foam top layer delivers cool, all-day comfort. Moisture-wicking and anti-microbial fabric top pulls moisture away from your feet. An additional set of EVA inserts are provided to install under the footbeds when a snugger fit is desired.
- 3D COMPOSITE LASTING BOARD. Lasted to boot uppers with a built-in flex zone in the forefoot and a torsionally stable heel.
  Works together with the footbed to conform to the shape of your foot.
- ATHLETIC FOOTWEAR CONSTRUCTION. Two-part crosslinking adhesive bonds outsoles to the upper. Without stiff welts and ribbed mid-soles, this attachment process is far more flexible.